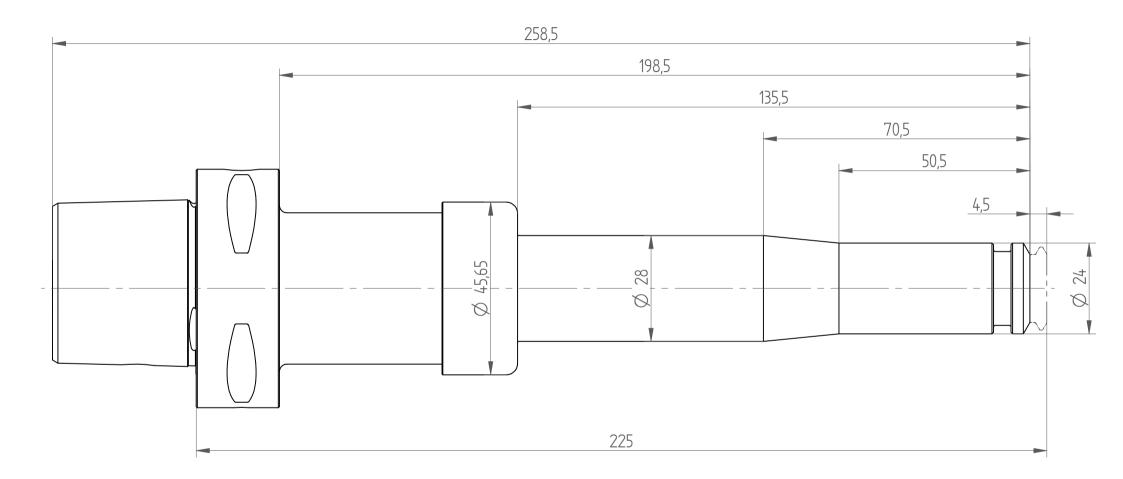

This document is subject to copyright laws. No part of this document may be reproduced or transmitted in any form or any means, electronic or mechanic, for any purpose, without the express written permission of REGO-FIX 
 Type :
 C6\_PG15x225\_XL

 Part No. :
 888673050

 Date :
 30.01.2015

 Scale :
 1:1